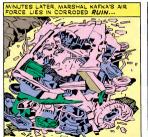

## FOES!

INSIGES HAVE PLACED MAN MINUTES AWAY FROM ANY POINT ON EARTH ... WITH DISTANCE ANNIHILATED. THE PERIL OF TOTAL WAR CAN BE FOUGHT AS SWIFTLY AS IT APPEARS.... OWAC MANEULERS HIS "CAPSULE-PLAVE INTO A STEEP DIVE FROM THE STRATOSPHERE AND BEGINS HIS GLIDE ACROSS ENDER.... CAN ONE MAN STOP A BRIGAND ARMY FROM ITS GOAL OF CONQUEST? A HUNDRED THOUSAND GUIS WAIT WITH ONE ANSWER....